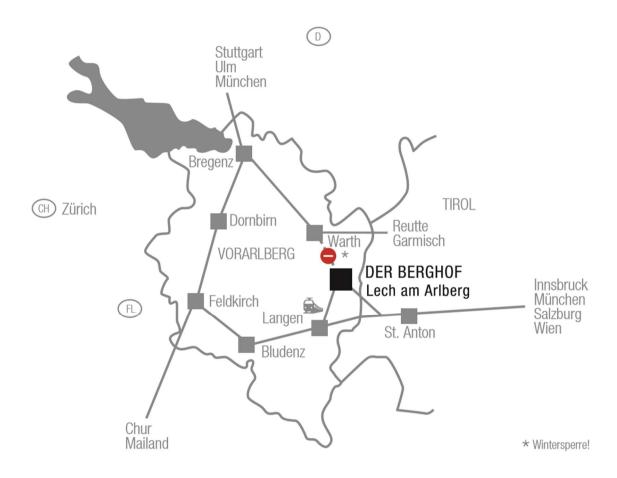

## Upon arriving in Lech:

Drive into the centre of Lech to the church, after the garage turn to the right up towards "Anger", then right again and follow the road to the Berghof. Please park your vehicle in front of the hotel entrance; our porter will be pleased to take your luggage and will drive your car into our garage. ATTENTION: Make sure that your navigation system takes note of the possible winter barricade from L198 between Warth and Lech.

## By train:

Railway station Langen am Arlberg: 17km, regular Taxi and bus transfers. The trip lasts about 20 minutes

## By plane:

The nearest airports:

Innsbruck (A), distance 110 km, destinations: Vienna and Europe

Altenrhein (CH), distance 100 km, Vienna, Rotterdam

Zürich (CH), distance 200 km, intercontinental

Munich (D), distance 300 km, intercontinental

Friedrichshafen (D), distance 120 km, Europe